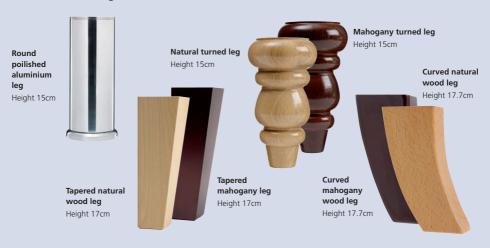

ome castors (height 5cm) come as standard for smooth-running and easy movement, especially if you have a 'zip and link' bed where your bed may be separated regularly into two single beds. Choose black brake castors if you have hard floor surfaces.

#### **Deep Divan Skirt**

A hand upholstered divan skirt provides an extra example of traditional craftsmanship. The skirt surrounds the entire bottom of the divan base, hiding the castors behind this classic and elegant detailing.







#### **Deep Divan Base with Footboard**



#### **Deep Divan Feet**



#### **Shallow Divan Base Options**

Our shallow 'floating' divan base provides a contemporary twist. Benefiting from Hypnos' superior upholstery, this shallow and piped divan base is available with a choice



#### **Shallow Divan Legs**



#### **Divan Hidden Storage**

Our divan bases can also include drawers in various configurations of hidden storage to accommodate your personal needs and your room size.











single

Super-Storage divans 4 side drawers 2 continental and 2 side drawers 2 side drawers 2 side drawers



#### **Super Storage Divan Base**

Our Super Storage divans provide the ultimate storage solution. Simply lift up the top of the divan that supports the mattress, which is hinged to the base, allowing you to use the entire divan base for storage. Hydraulic springs make it easy to lift up even with the mattress in place. This is also an excellent solution if space is tight in the bedroom, as you do not need to allow room to pull out drawers.

#### **Hideaway Divan Base**

The new Hideaway divans offer