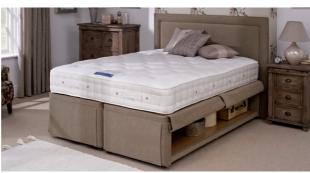

#### **Divan Hidden Storage**

Our divan bases can also include drawers in various configurations of hidden storage to accommodate your personal needs and your room size.

single

Super-Storage divans 4 side drawers 2 continental and 2 side drawers 2 side drawers 2 side drawers