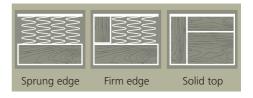

#### Fine Tune the Supportive-Comfort of your Divan Base

Together, a Hypnos mattress and divan base provide the optimum comfort and support, with the assurance of unparalleled longevity and a great night's sleep.

For additional comfort always choose a sprung edge divan base, whilst if you want extra comfort and support right up to the edge of the bed, choose a firm edge divan base. If it's a firmer feel you prefer, choose the solid top divan base.