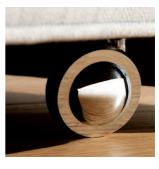

#### **Deep Divan Feet**

#### **Deep Divan Base Options**

Our piped deep divan bases are available with a wide range of finishes. Chrome castors come as standard for smooth and easy movement. Alternatively, for a contemporary look, personalise with a range of discrete wooden or metal feet.