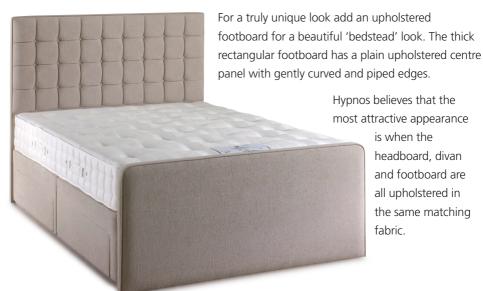

ns**

Our piped deep divan bases are available with a wide range of finishes. Chrome castors come as standard for smooth and easy movement. Alternatively, for a contemporary look, personalise with a range of discrete wooden or metal feet.



#### Deep Divan Castors

Chrome castors (height 5cm) come as standard for smooth-running and easy movement, especially if you have a 'zip and link' bed where your bed may be separated regularly into two single beds. Choose black brake castors if you have hard floor surfaces.

#### **Deep Divan Skirt**

A hand upholstered divan skirt provides an extra example of traditional craftsmanship. The skirt surrounds the entire bottom of the divan base, hiding the castors behind this classic and elegant detailing.







#### **Deep Divan Base with Footboard**



#### **Deep Divan Feet**



#### **Shallow Divan Base Options**

Our shallow 'floating' divan base provides a contemporary twist. Benefiting from Hypnos' superior upholstery, this shallow and piped divan base is available with a choice



#### **Shallow Divan Legs**



#### **Divan Hidden Storage**

Our divan bases can also include drawers in various configurations of hidden storage to accommodate your personal needs and your room size.











single

Super-Storage divans 4 side drawers 2 continental and 2 side drawers 2 side drawers 2 side drawers



#### **Super Storage Divan Base**

Our Super Storage divans provide the ultimate storage solution. Simply lift up the top of the divan that supports the mattress, which is hinged to the base, allowing you to use the entire divan base fo