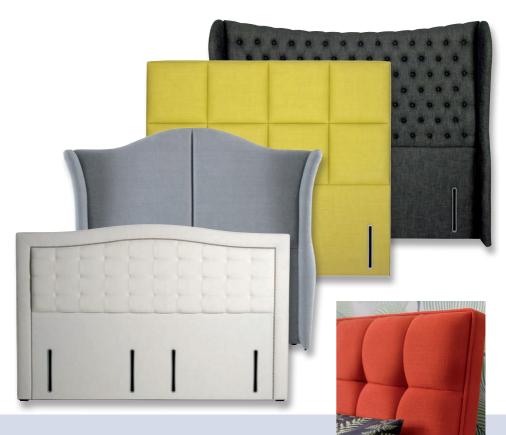

#### **Headboard Options**

A beautifully upholstered headboard provides a bold 'silhouetted' statement to frame your bed, creating a stunning focal point and finishing touch to both the bed and the bedroom.

Every design detail of the Hypnos Headboard Collection has been carefully considered, providing the essential choice of sumptuously upholstered headboards in a range of classic and contemporary styles, from deep-buttoned and hand pleated headboards to curved and elegantly shaped headboards. Choose your headboard from our collection of stunning designs.

#### **Headboard Styles**

Choose from the elegant Euro headboard, which is upholstered all the way to the floor, available in the same width as the divan (Euro-Slim) or slightly wider than the divan (Euro-Wide). Alternatively choose a traditional 'strutted' headboard. For those who have opted for a shallow base can choose a shallow style headboard to create a floating-like bedstead look.