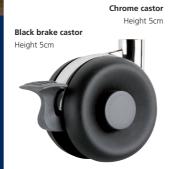

#### Deep Divan Castors

Chrome castors (height 5cm) come as standard for smooth-running and easy movement, especially if you have a 'zip and link' bed where your bed may be separated regularly into two single beds. Choose black brake castors if you have hard floor surfaces.