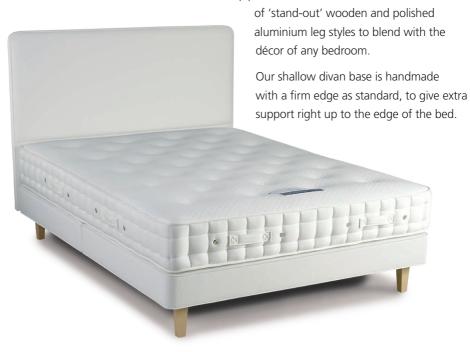

#### **Shallow Divan Base Options**

Our shallow 'floating' divan base provides a contemporary twist. Benefiting from Hypnos' superior upholstery, this shallow and piped divan base is available with a choice

#### **Shallow Divan Legs**