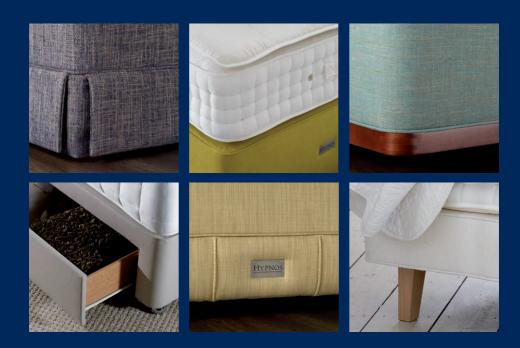

#### **Deep Divan Base Options**

Our piped deep divan bases are available with a wide range of finishes. Chrome castors come as standard for smooth and easy movement. Alternatively, for a contemporary look, personalise with a range of discrete wooden or metal feet.

#### Deep Divan Castors

Chrome castors (height 5cm) come as standard for smooth-running and easy movement, especially if you have a 'zip and link' bed where your bed may be separated regularly into two single beds. Choose black brake castors if you have hard floor surfaces.

#### **Deep Divan Skirt**

A hand upholstered divan skirt provides an extra example of traditional craftsmanship. The skirt surrounds the entire bottom of the divan base, hiding the castors behind this classic and elegant detailing.

#### **Deep Divan Feet**

#### **Divan Hidden Storage**

Our divan bases can also include drawers in various configurations of hidden storage to accommodate your personal needs and your room size.

single

Super-Storage divans 4 side drawers 2 continental and 2 side drawers 2 side drawers 2 side drawers

#### **Upholstery Fabric**

Hypnos offers a range of exclusive Hypnos fabrics, that enable beds to be tailored to the individual and to their bedroom décor.

Our divan bases and headboards can be upholstered in a vast range of modern colours and textures. Choose from beautiful, jacquard woven fabric and stylish tactile faux suede – fabric swatches are available from Hypnos. Match the divan fabric with the headboard fabric for a striking look.