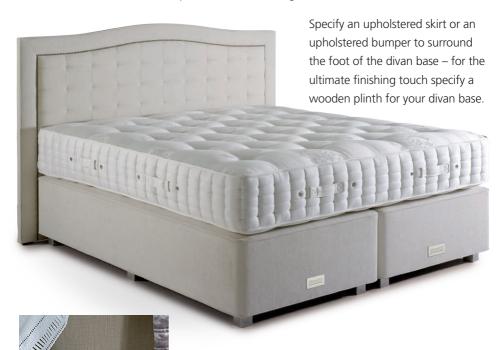

#### **Deep Divan Base Options**

Our piped deep divan bases are available with a wide range of finishes. Chrome castors come as standard for smooth and easy movement. Alternatively, for a contemporary look, personalise with a range of discrete wooden or metal feet.

#### **Deep Divan Skirt**

A hand upholstered divan skirt provides an extra example of traditional craftsmanship. The skirt surrounds the entire bottom of the divan base, hiding the castors behind this classic and elegant detailing.