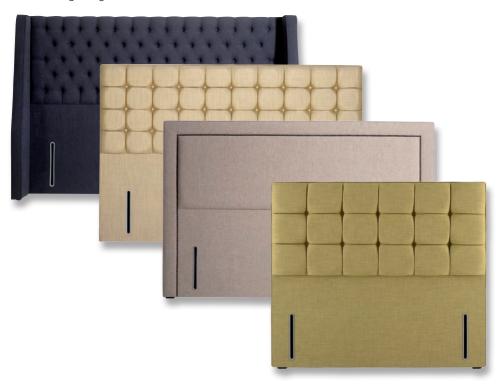

#### **Headboard Options**

A beautifully upholstered headboard provides a bold 'silhouetted' statement to frame your bed, creating a stunning focal point and finishing touch to both the bed and the bedroom.

Every design detail of the Hypnos Headboard Collection has been carefully considered, providing the essential choice of sumptuously upholstered headboards in a range of classic and contemporary styles, from deep-buttoned and hand pleated headboards to curved and elegantly shaped headboards. Choose your headboard from our collection of stunning designs.

#### **Headboard Styles**

Choose from the elegant Euro headboard, which is upholstered all the way to the floor, available in the same width as the divan (Euro-Slim) or slightly wider than the divan (Euro-Wide). Alternatively choose a traditional 'strutted' headboard. For those who have opted for a shallow base can choose a shallow style headboard to create a floating-like bedstead look.