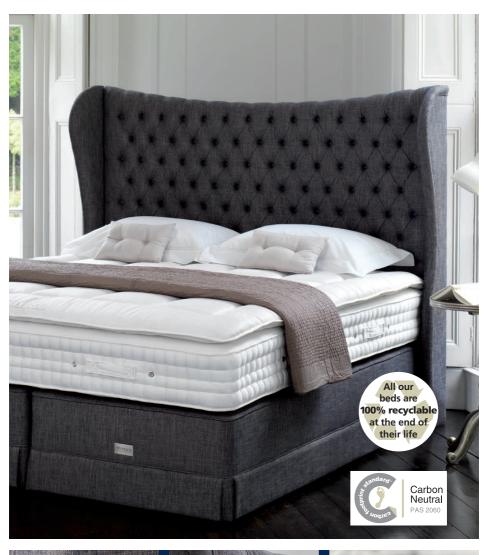

### HYPNOS THE MOST COMFORTABLE BEDS IN THE WORLD

Each Hypnos bed is tailored to meet personal comfort, size, shape and styling needs. The overall design of each bed is personalised with finishing touches that reflect your personality and complements the décor and style of your bedroom.

#### Fine Tune the Supportive-Comfort of your Divan Base

Together, a Hypnos mattress and divan base provide the optimum comfort and support, with the assurance of unparalleled longevity and a great night's sleep.