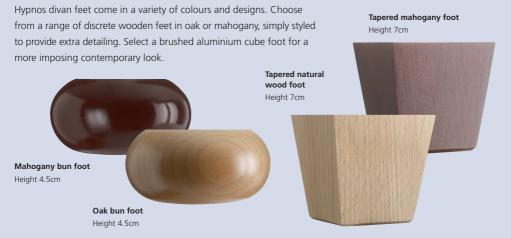

#### **Deep Divan Base Options**

Our piped deep divan bases are available with a wide range of finishes. Chrome castors come as standard for smooth and easy movement. Alternatively, for a contemporary look, personalise with a range of discrete wooden or metal feet.

#### **Deep Divan Feet**