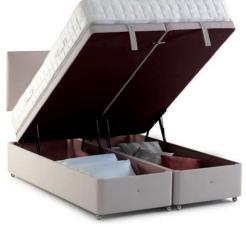

#### **Super Storage Divan Base**

Our Super Storage divans provide the ultimate storage solution. Simply lift up the top of the divan that supports the mattress, which is hinged to the base, allowing you to use the entire divan base for storage. Hydraulic springs make it easy to lift up even with the mattress in place. This is also an excellent solution if space is tight in the bedroom, as you do not need to allow room to pull out drawers.